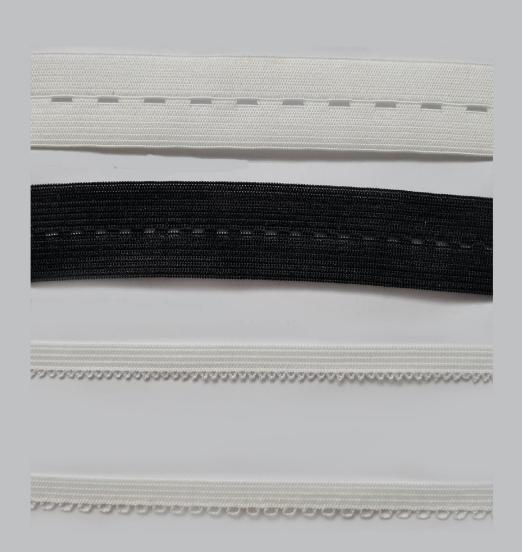

# KNITTED ELASTIC AVAILABLE IN MEDIUM AND HARD PULL





# KNITTED ELASTIC AVAILABLE IN MEDIUM AND HARD PULL





# KNITTED ELASTIC DYED TO MATCH CUSTOMER REQUIREMENTS











# KNITTED ELASTIC GOLD AND ROSE GOLD LUREX Width from 8mm-100mm



# KNITTED ELASTIC SILVER LUREX SOLID AND STRIPES



# MEDICAL SUPPORT ELASTIC Widths from 50mm -300mm Standard colours available







### **MEDICAL SUPPORT ELASTICS**





# MEDICAL SUPPORT ELASTIC FOR KIDNEY BELTS





# KNITTED ELASTIC SOFT PULL FOR UNDERWEAR/ SLEEP WEAR





# KNITTED ELASTIC STRIPES TO CUSTOMER REQUIREMENTS





# KNITTED ELASTIC DIGITAL AND SCREEN PRINT DESIGNS











### **BUTTON HOLE AND PICOT ELASTIC**





# **WOVEN ELASTIC**



Tel: 031 7361898 | Cell: 082 3271599 Email: sales@antexcc.co.za | info@antexcc.co.za