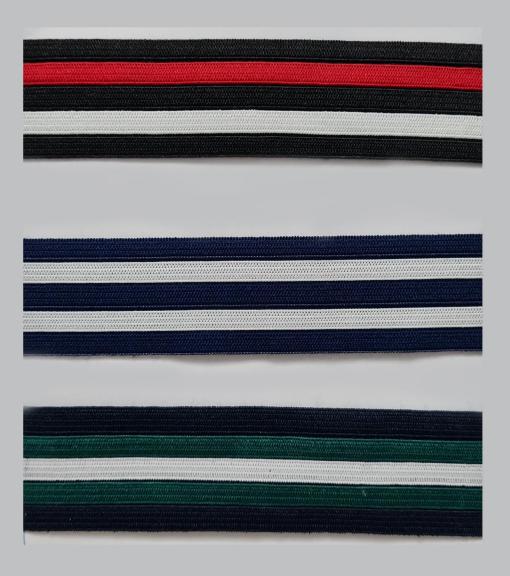

# KNITTED ELASTIC AVAILABLE IN MEDIUM AND HARD PULL





# KNITTED ELASTIC AVAILABLE IN MEDIUM AND HARD PULL





# KNITTED ELASTIC DYED TO MATCH CUSTOMER REQUIREMENTS











# KNITTED ELASTIC GOLD AND ROSE GOLD LUREX Width from 8mm-100mm



# KNITTED ELASTIC SILVER LUREX SOLID AND STRIPES



# MEDICAL SUPPORT ELASTIC Widths from 50mm -300mm Standard colours available







### **MEDICAL SUPPORT ELASTICS**





# MEDICAL SUPPORT ELASTIC FOR KIDNEY BELTS





# KNITTED ELASTIC SOFT PULL FOR UNDERWEAR/ SLEEP WEAR





# KNITTED ELASTIC STRIPES TO CUSTOMER REQUIREMENTS





# KNITTED ELASTIC DIGITAL AND SCREEN PRINT DESIGNS











### **BUTTON HOLE AND PICOT ELASTIC**





# **WOVEN ELASTIC**



Tel: 031 7361898 | Cell: 082 3271599 Email: sales@antexcc.co.za | info@antexcc.co.za